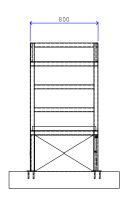

## CSL0510

# Wall Fixed Cell Single Bunk Bed

## **Purpose**

A secure steel cantilevered bunk bed with a safety edge. Designed specifically for use within a prison cell.

## **Specification**

- Bed top is constructed from 3mm thick mild steel sheet with circular section safety edge welded around the perimeter of the front and side edges.
- Fixed directly to wall through a continuous fixing flange along the back and through reinforcing gusset via tamper resistant expansion bolts.
- The exposed end of the bed has a pressed steel reinforcing gusset.

## **Finish**

Polyester paint Oyster Grey.

## **Options**

- Can be provided either left or right hand (left hand shown).
- Other polyester paint colours available.
- Fire and vandal proof secure mattresses, seats, blankets, and pillow cases, can be supplied.