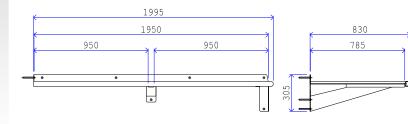

## CSL0510

# Wall Fixed Cell Single Bunk Bed

## **Purpose**

A secure steel cantilevered bunk bed with a safety edge. Designed specifically for use within a prison cell.

## **Specification**

- Bed top is constructed from 3mm thick mild steel sheet with circular section safety edge welded around the perimeter of the front and side edges.
- Fixed directly to wall through a continuous fixing flange along the back and through reinforcing gusset via tamper resistant expansion bolts.
- The exposed end of the bed has a pressed steel reinforcing gusset.

## **Finish**

Polyester paint Oyster Grey.

## **Options**

- Can be provided either left or right hand (left hand shown).
- Other polyester paint colours available.
- Fire and vandal proof secure mattresses, seats, blankets, and pillow cases, can be supplied.