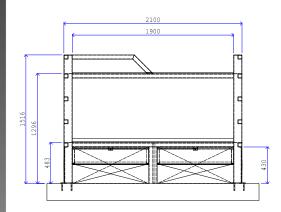

## Cell Double Bunk Bed

## **Purpose**

A secure steel double bunk bed with integral lockable storage for prisoner use. Designed specifically for use within a prison dormitory cell.

## **Specification**

- Beds are constructed from 3mm thick mild steel sheet with formed safety edges.
- Robust welded steel framework.
- Incorporated ladders each end.
- Top bunk guard.
- Beds secured to the floor via heavy duty tamper resistant expansion bolts.

#### **Finish**

Polyester paint Black.

#### **Options**

- Can be provided either left or right hand (left hand shown).
- Other polyester paint colours available.
- Fire and vandal proof secure mattresses (pictured), pillows, sheets, blankets, and pillow cases, can be supplied.